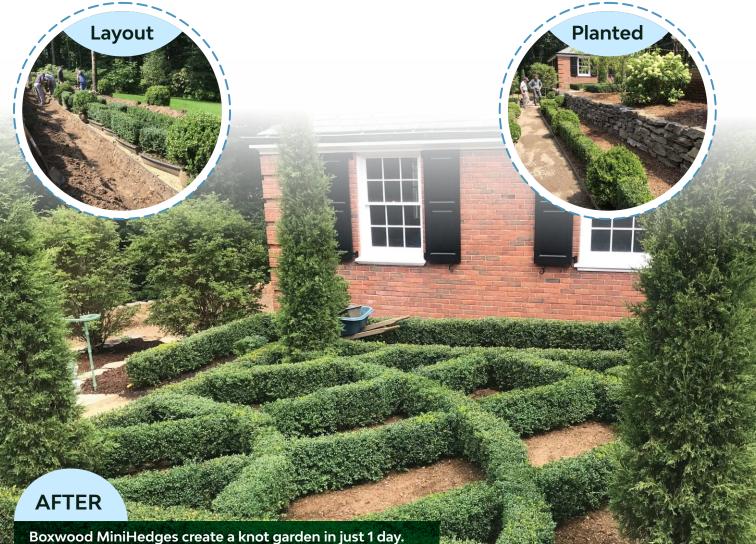

### Long Island Formal Garden by Mortimer Garden

Green Mountain Boxwood MiniHedge & European Beech InstantHedge™

Mortimer Garden is a family-owned business in New York. They create beautiful designs, coordinate installations, and carefully maintain landscapes. They used Green Mountain Boxwood and European Beech hedges for this install in Glen Cove, NY in 2020. This project demonstrates that MiniHedges work perfectly for intricate knot designs and planting in curved shapes.

Boxwood MiniHedges create a knot garden in just 1 day. Hedge roots were scored on one side to produce the curves.

Office hours are 8-4 Pacific Time, Monday-Friday