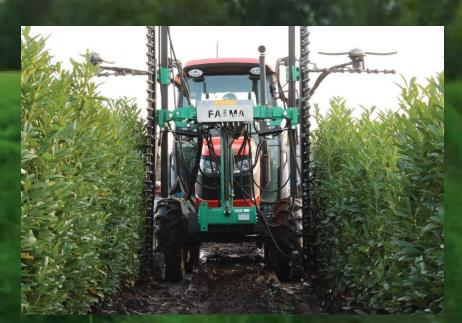

# Shipping

Our hedges ship on pallets. We coordinate freight from a few pallets to full truck loads.

### Shipping

Your hedges are dug to order for the freshest possible product. They will be shipped on pallets via a full truck load, partial truck, or LTL carrier depending on the order size and delivery requirements. We will communicate with you throughout the shipping process.