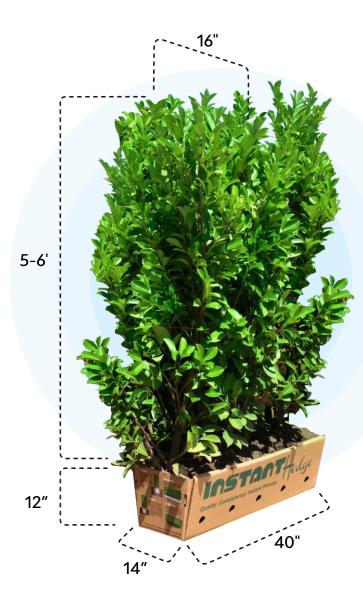

#### Original InstantHedge<sup>™</sup>

- 3-4', 4-5', or 5-6' heights
- 40" long
- About 250 lbs per unit
- Field grown

66

Easy! Select the variety, height, and linear feet. That's it!

### InstantHedge™

- · 3-4 Units per pallet
- Biodegradable cardboard boxes
- 250 lbs per hedge unit
- 1000 lbs per pallet
- · 30 Pallets per truckload (90-120 units)

Green Mountain Boxwood MiniHedges ready to travel to a formal garden in Pennsylvania.