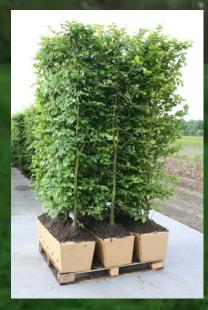

### InstantHedge™

- · 3-4 Units per pallet
- Biodegradable cardboard boxes
- 250 lbs per hedge unit
- 1000 lbs per pallet
- · 30 Pallets per truckload (90-120 units)

Green Mountain Boxwood MiniHedges ready to travel to a formal garden in Pennsylvania.