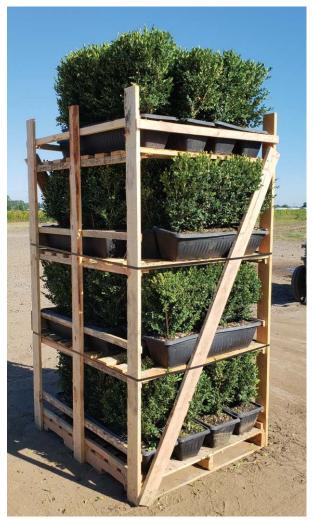

### MiniHedge

- 24 Units per rack
- Plastic nursery containers
- 40 lbs per hedge unit
- 1200 lbs per pallet
- · 26 Pallets per truckload (624 units)

### InstantHedge™

- · 3-4 Units per pallet
- Biodegradable cardboard boxes
- 250 lbs per hedge unit
- 1000 lbs per pallet
- · 30 Pallets per truckload (90-120 units)

Green Mountain Boxwood MiniHedges ready to travel to a formal garden in Pennsylvania.