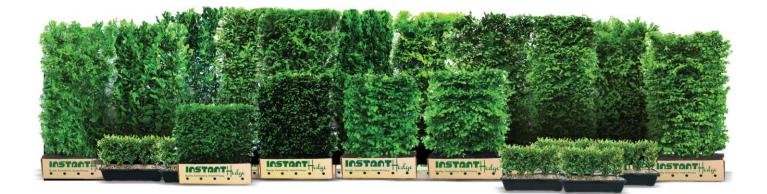

# Our Hedges

20+ Hedge Varieties 18" to 6' Tall

noisn aire

Miles of hedges, ready to harvest. Canby, Oregon June 2020.

European Beech

Boxwood