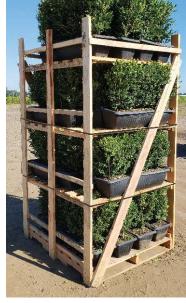

# Shipping

Our hedges ship on pallets. We coordinate freight from a few pallets to full truck loads.

### InstantHedge™

- · 3-4 Units per pallet
- Biodegradable cardboard boxes
- 250 lbs per hedge unit
- 1000 lbs per pallet
- · 30 Pallets per truckload (90-120 units)

Green Mountain Boxwood MiniHedges ready to travel to a formal garden in Pennsylvania.