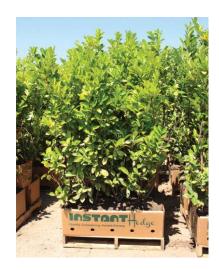

#### Original InstantHedge<sup>™</sup>

- 3-4', 4-5', or 5-6' heights
- 40" long
- About 250 lbs per unit
- Field grown

66

Easy! Select the variety, height, and linear feet. That's it!