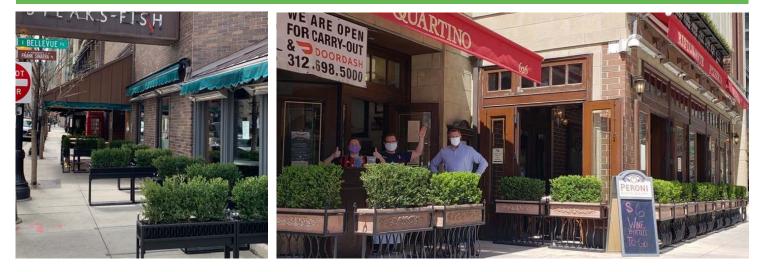

### Chicago Restaurant Patios by Angel Guardian Florist

Lanette Letman and her team at Angel Guardian Florist designed this screen using Portguese Laurel InstantHedge<sup>™</sup> to create a private outdoor dining area at Ralph Lauren Bar & Grill in Chicago. The results were clearly stunning!

HEDGES USED

Green Mountain Boxwood MiniHedge & Portuguese Laurel InstantHedge™

**Before** 

After

Angel Guardian Florist specializes in restaurant floral displays, both indoor and out. They used our MiniHedges to create social distanced spacing for carryout lines!