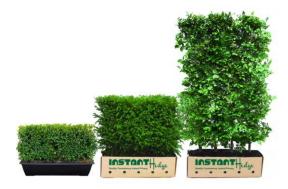

# Our Hedges

20+ Hedge Varieties 18" to 6' Tall

### 3-6' Tall Evergreen InstantHedge™

### 18-24" Tall MiniHedges

- Green Mountain Boxwood
- Hicks Yew

Box Honeysuckle

02

Schmidt Boxwood

• Little Simon Arborvitae