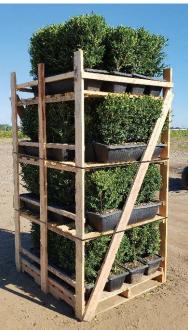

### MiniHedge

- 24 Units per rack
- Plastic nursery containers
- 40 lbs per hedge unit
- 1200 lbs per pallet
- · 26 Pallets per truckload (624 units)

### InstantHedge™

- · 3-4 Units per pallet
- Biodegradable cardboard boxes
- 250 lbs per hedge unit
- 1000 lbs per pallet
- · 30 Pallets per truckload (90-120 units)

Green Mountain Boxwood MiniHedges ready to travel to a formal garden in Pennsylvania.