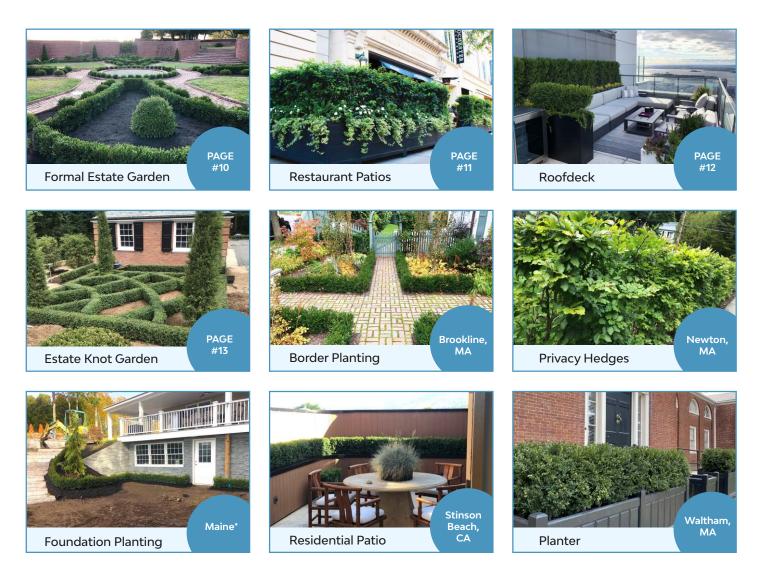

## **Case Studies**

Explore some real life examples of how our clients have used InstantHedge<sup>™</sup> to create instant privacy and design.

### Virginia Estate by Barrett's Horticultural Services

### Chicago Restaurant Patios by Angel Guardian Florist

Lanette Letman and her team at Angel Guardian Florist designed this screen using Portguese Laurel InstantHedge<sup>™</sup> to create a private outdoor dining area at Ralph Lauren Bar & Grill in Chicago. The results were clearly stunning!

### Brooklyn Roofdeck by Harrison Design & Green Island Design

Hicks Yew and Green Mountain Boxwood hedges brought structure and life to this downtown Brooklyn balcony garden. Their sleek planters and furniture were perfect to complement the plantings.

### Long Island Formal Garden by Mortimer Garden

Green Mountain Boxwood MiniHedge & European Beech InstantHedge™

Mortimer Garden is a family-owned business in New York. They create beautiful designs, coordinate installations, and carefully maintain landscapes. They used Green Mountain Boxwood and European Beech hedges for this install in Glen Cove, NY in 2020. This project demonstrates that MiniHedges work perfectly for intricate knot designs and planting in curved shapes.