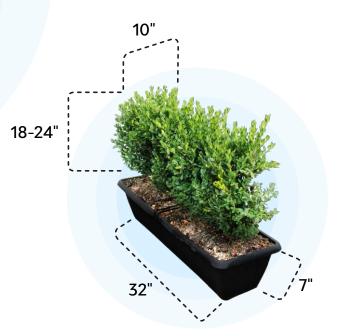

#### MiniHedge

- 18-24" height
- 32" long
- · Less than 40 lbs per unit
- Container grown

### MiniHedge

- 24 Units per rack
- Plastic nursery containers
- 40 lbs per hedge unit
- 1200 lbs per pallet
- · 26 Pallets per truckload (624 units)